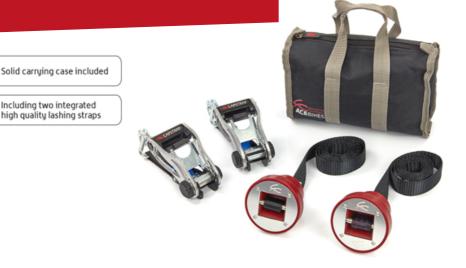

## **Article Information**

Model nr: 8095 Model description: CapStrap Color:

Red, Alu

Capacity Lashing Capacity:

500 daN

## Technical information Material:

ABS

Straps length:

135 cm

Net weight:

1,5 Kg

Carrying case size (LxWxH):

24 x 7 x 15 cm

- Innovative system to transport your open rear axle BMW motorcycle safely.
- No load on your suspension systems
- Easy to use
- High quality ABS material to prevent scratching
- Fits all original BMW rear wheels with (5.3) mm open axle.